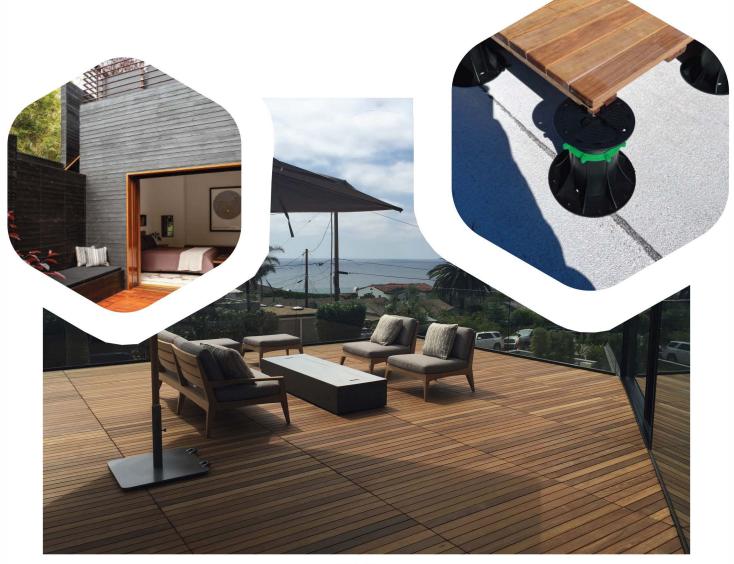

#### **STRUCTURAL Wood deck tiles**

The Construction of Ipe wood decks has never been easier with our structural wood deck paver's. Install these paver's over uneven surfaces such as old concrete decks, sidewalks or patios without the need for expensive wood or steel framing. Structural wood deck pavers also keep the floor modular and removable so you can add or subtract square footage at any time or cover unsightly conduit . Perfect for raised pedestal decks they do not require any additional support backing as the tiles will withstand over 2500 lbs supported on each corner. Available in 24"X24" and 24"X48" as well as 24" X 72". Our wood pavers are made of the highest grade of certified lumber. The wood is unfinished and can be coated with an oil penetrating sealer or left to weather to a distinguished natural silver grey. Our wood pavers are available in a light Garapa wood color or a darker Ipe wood color.

Installation on pedestals, joist framing, sand bed or directly on waterproof surface with deck tile connectors