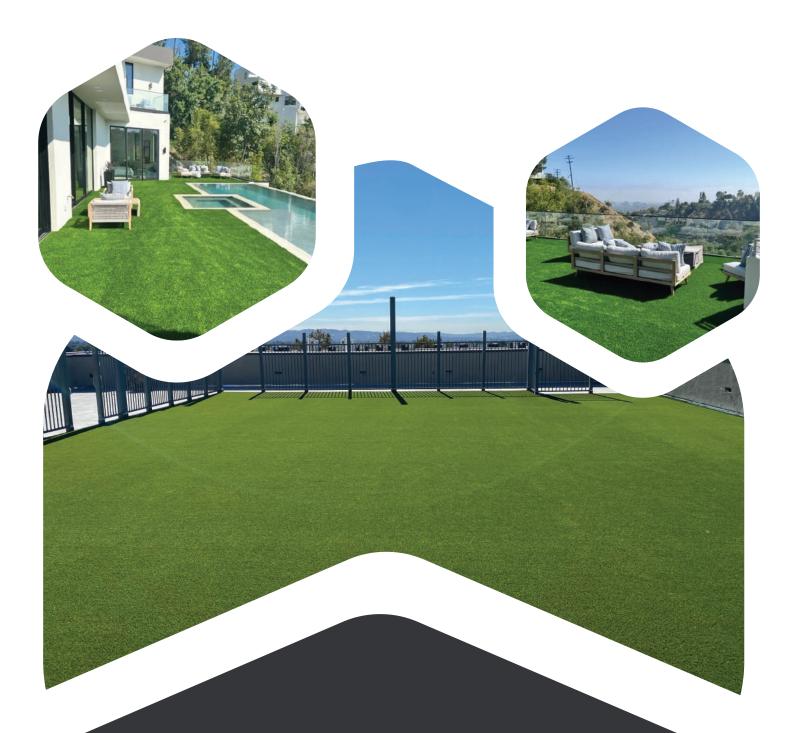

#### **Deck Turf**

Deck turf is an underlay solution for raised floors and allows the installer to use virtually any type material on top, whether it be artifical grass, tile or genuine stone. The FRP panels are elevated on pedestals and give a new floor height with the same durability as the ground itself. Perfect for adding additional drainage and air flow between the raised floor and the surface product. Our deck turf panels can be directly fastened to joists, or pedestals, or simply laid on a sand bed for maximum breath ability of your artificial turf. Made of 1" or 1.5" strong Fiber Re enforced Plastic these panels are sold in 24"X48" or 48"X96" sized panels. a lightweight and bulletproof solution for roof decks.