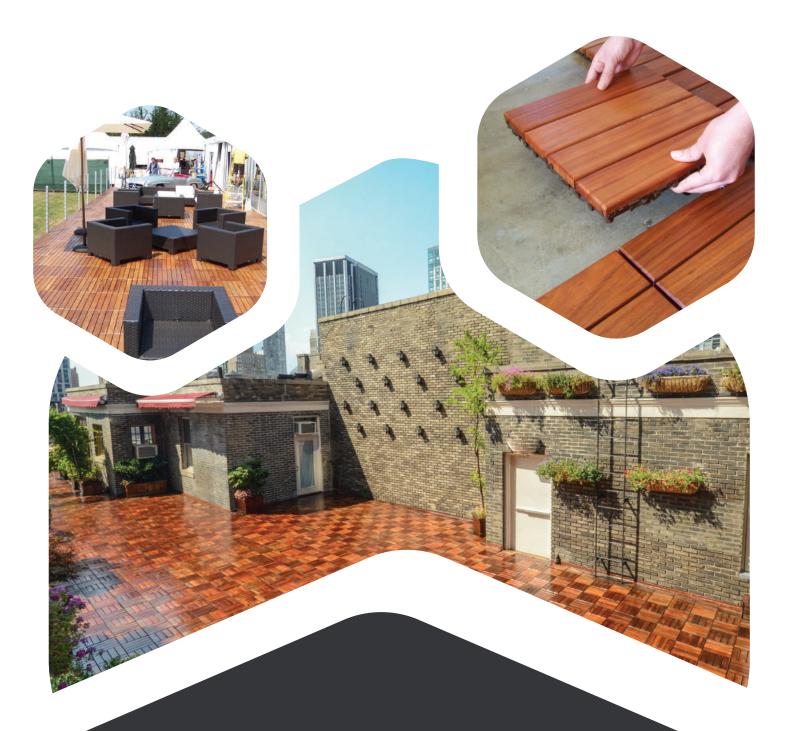

### **Interlocking Deck Tiles**

ECO Decking tiles is where our company began over 15 years ago. The very first of our product line with three species of certified Bolivian hardwoods. Our interlocking series is well known as one of the most robust snap together flooring solution making them perfect for everything from events to permanent outdoor flooring. Used to quickly and easily transform any outdoor space. The self draining plastic mesh locks the tiles directly together on all sides with no nails, screws or tools needed. We are extremely confident this is the best snap together flooring you will find on the planet today. Available in two species Ipe and Garapa.

Applications: Balconies, covered decks, sun rooms, events restaurant patio flooring