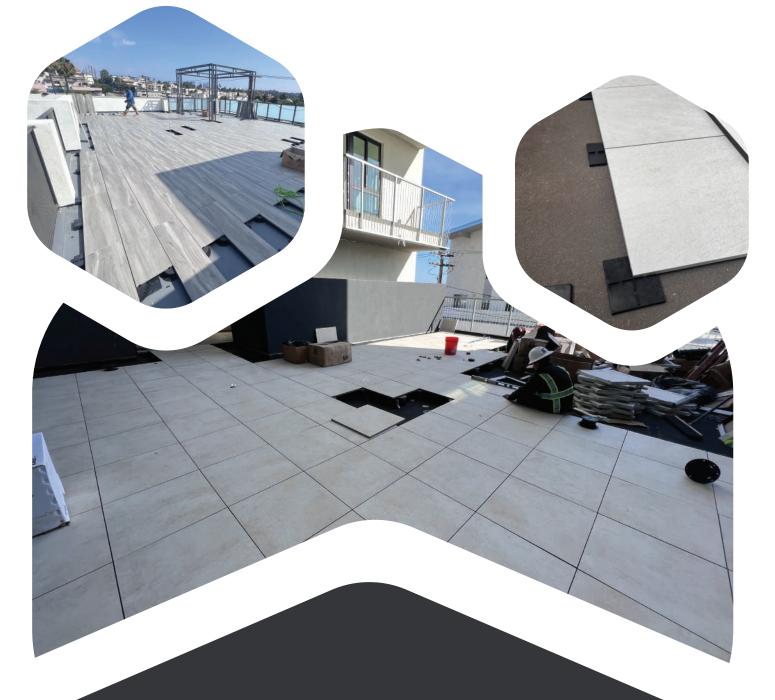

### **2cm Porcelain Pavers**

Porcelain Pavers offer a new low maintenance option for outdoor flooring, One of the most durable and maintenance free outdoor flooring solutions in the market today. Eco Arbor Designs is proud to offer over 45 colors and styles through 6 style collections. EarthStone, Mood Wood, Concrete, Quartz, Travertine and Terrazzo. With these collections we are able to elevate the level of outdoor flooring design to new levels. Our most common size is a square 24"X24" with 24"x48" additional sizes for every application. With these sizes come new thickness ability with the introduction of 3cm and even 5cm thickness for commercial applications where vehicular traffic is needed. Call us to learn more about our in stock collection and fast ship times. Use on Roof decks, plaza decks, balconies and ground level patios.

Can be installed on GROUND with thin set, sand bed, or raised pedestal application