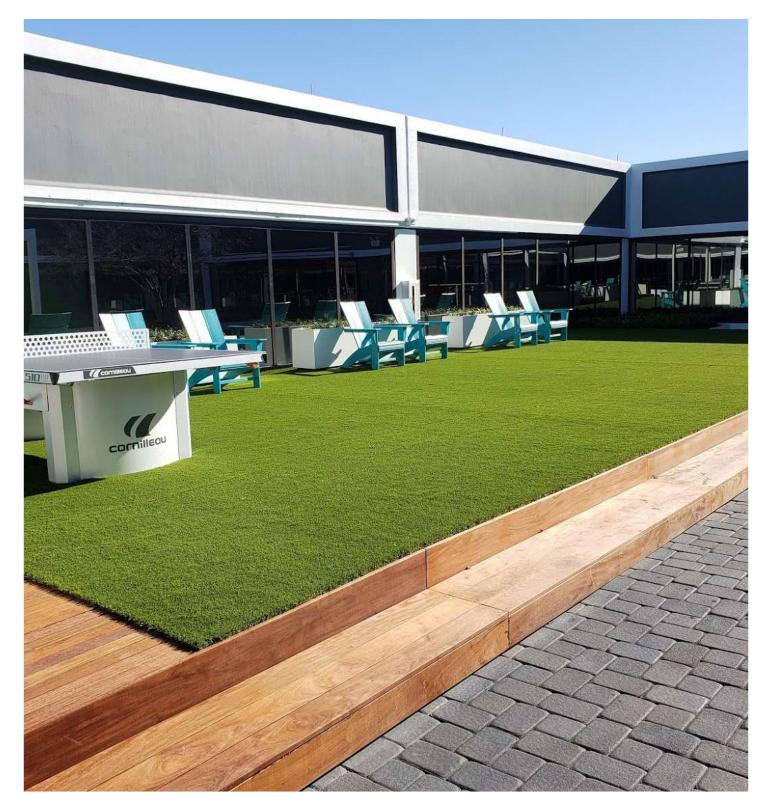

#### **Deck Turf**

Deck turf is an underlay solution for raised floors and allows the installer to use virtually any type material on top, whether it be artifical grass, tile or genuine stone. The FRP panels are elevated on pedestals and give a new floor height with the same durability as the ground itself. Perfect for adding additional drainage and air flow between the raised floor and the surface product. Our deck turf panels can be directly fastened to joists, or pedestals, or simply laid on a sand bed for maximum breath ability of your artificial turf. Made of 1" or 1.5" strong Fiber Re enforced Plastic these panels are sold in 24"X48" or 48"X96" sized panels. a lightweight and bulletproof solution for roof decks.