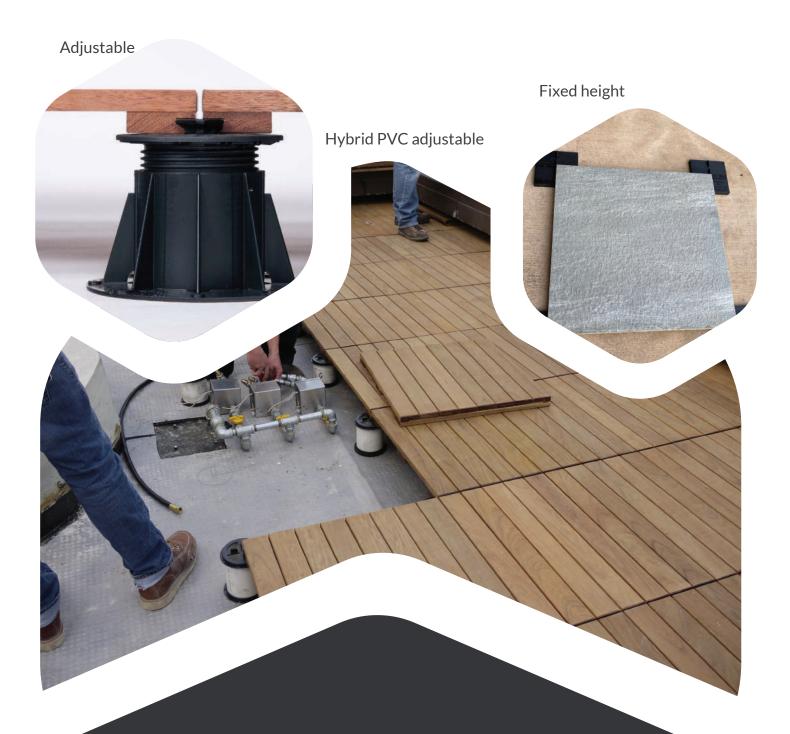

#### **Pedestal Systems**

Our pedestal catalog is complete and created from years of trial and error, we have carried or sold them all over the years. Today we have designed and developed our own, essentially eliminating the snags and pitfalls of other brands. One model with overlapping height from one model to the next, a simple concept that is only found with our design. We offer three different types of pedestal systems as no one type is perfect for every application. Telescoping series, Fixed height series and our Hybrid series. We have the right model for your application at the right price.